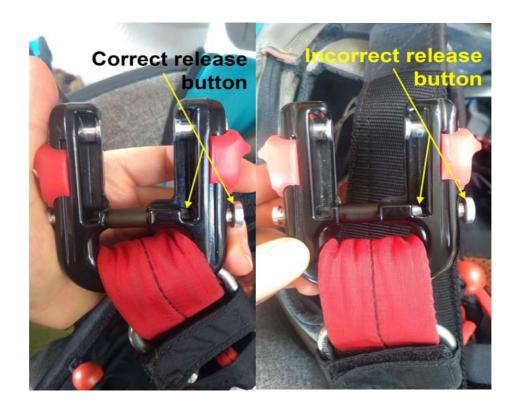

## **Safety Notice Quick-Out Carabiner**

When setting up the production of the Quick-Out release buttons in January 2015, about 20 release buttons of one side were produced incorrectly. Some of these release buttons were accidentally mounted and at least one such faulty Quick-Out carabiner was put into circulation. The error eliminates one of the 4 security levels: To open the carabiner, it is sufficient to press only the correct

release button instead of pressing both release buttons simultaneously.

At the final inspection, every single Quick-Out carabiner undergoes a load test of 2,000 DaN. However, the error was not noticeable, since the stress test is also passed with only one release button intact.

Link to download the operating instructions: finsterwalder-charly.de/en/downloads.html

The picture on the right shows a Quick-Out carabiner with a faulty mounted release button:

Finsterwalder GmbH • Pagodenburgstr.8 • D-81247 Munich Phone: +49 89 8116528 • Mail: office@finsterwalder-charly.de • www.finsterwalder-charly.de